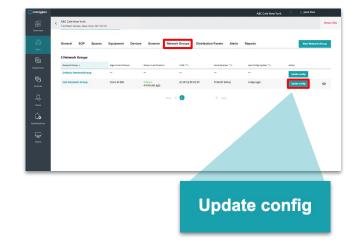

Go back to the Sites menu and select the site you were working on. Click on the **Network Groups** tab and click the **Update Config** button to the right of the Site Network Group.