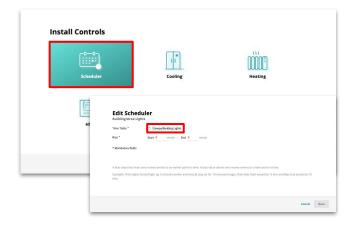

Find/select the piece of equipment that needs the Timetable applied. Click **Add Controls**. Click **Scheduler**. Select the desired timetable in the Timetable drop down. Click **Add** in the bottom right.