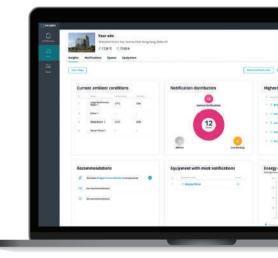

## Actionable insights for operational irregularities

Driven by Al technology, a multi-tiered notification system is set in motion to provide you with actionable insights for operational irregularities.

## 24/7 Multi-site monitoring

Conveniently access real-time and historical data for equipment and areas across all of your sites.

#### Benchmark equipment and site performance

Manage all of your sites through one centralized platform and benchmark equipment and site performance.

#### Multi-tiered email notifications system

Cutting-edge wireless sensors track temperatures, door access and environmental conditions across all of your locations in real-time.