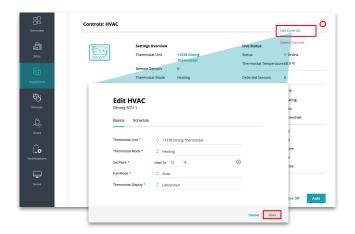

Click the 3 vertical dots in the top right corner of the Controls: HVAC section, then click "**Edit Controls**".

Basic thermostat settings and Schedules can be edited here. Click "**Save**" once adjustments have been made.