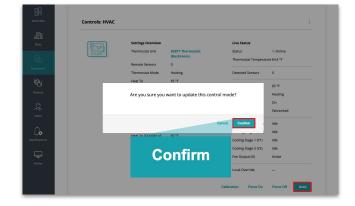

Click the "**Auto**" button on the bottom right and then select the "**Confirm**" button to finalize set points.