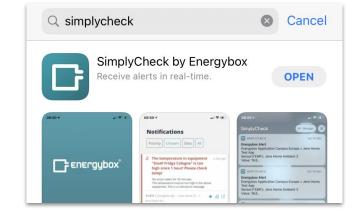

## **Downloading & Logging into the App**

1

Search for **SimplyCheck by Energybox** in the Apple App Store,
Google Play Store or simply click the links below.

will ask if y push notified push notified in your decoration.