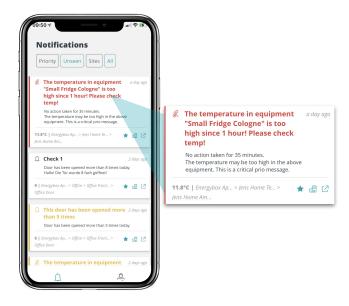

3

SimplyCheck will send you push notifications based off of your organization settings in the Energybox platform.

Notifications can be sorted by **priority**, **status**, and **site** when viewing them within the app.