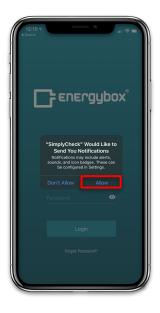

Once you open the app, a pop-up will ask if you would like to receive push notifications. Select **Allow**. Push notifications can be turned off in your device settings.

Enter your Energybox platform login credentials.